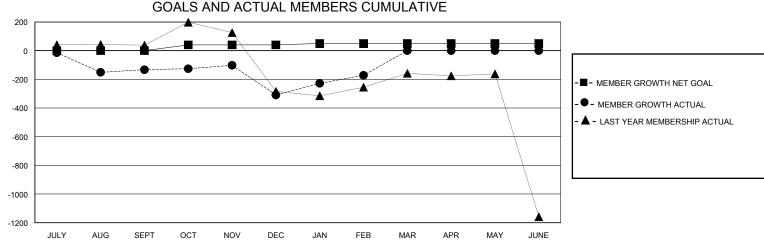

## District 305 N1

Results as of: 2/29/2024

| GMT:          |               | GMT CA      |               |                       |                        |                         |                                                    |  |
|---------------|---------------|-------------|---------------|-----------------------|------------------------|-------------------------|----------------------------------------------------|--|
|               | Club          | s           |               | Members               |                        |                         |                                                    |  |
|               | RESULTS FOR   | R 2023-2024 |               | RESULTS FOR 2023-2024 |                        |                         |                                                    |  |
| QUARTER       | NEW CLUB GOAL | NEW CLUBS   | DROPPED CLUBS | QUARTER MEM           | BER GROWTH NET<br>GOAL | MEMBER GROWTH<br>ACTUAL | DROPPED<br>MEMBERS ACTUAL<br>(including transfers) |  |
| JULY/AUG/SEPT | 0             | 0           | 5             | JULY/AUG/SEPT         | 0                      | 127                     | 220                                                |  |
| OCT/NOV/DEC   | 1             | 0           | 13            | OCT/NOV/DEC           | 40                     | 190                     | 315                                                |  |
| JAN/FEB/MAR   | 0             | 0           | 1             | JAN/FEB/MAR           | 10                     | 196                     | 26                                                 |  |
| APR/MAY/JUNE  | 0             | 0           | 0             | APR/MAY/JUNE          | 0                      | 0                       | 0                                                  |  |