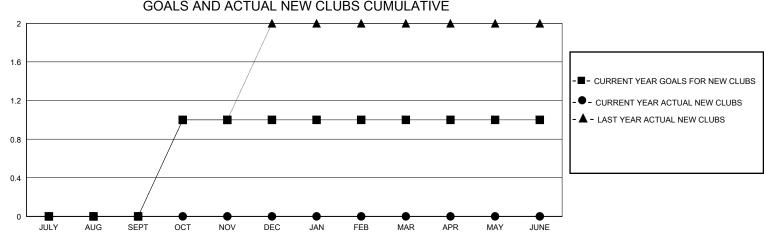

## District 305 N1

Results as of: 2/29/2024

| GMT:          |               | GMT CA      |               |                       |                        |                         |                                                    |  |
|---------------|---------------|-------------|---------------|-----------------------|------------------------|-------------------------|----------------------------------------------------|--|
|               | Club          | s           |               | Members               |                        |                         |                                                    |  |
|               | RESULTS FOR   | R 2023-2024 |               | RESULTS FOR 2023-2024 |                        |                         |                                                    |  |
| QUARTER       | NEW CLUB GOAL | NEW CLUBS   | DROPPED CLUBS | QUARTER MEM           | BER GROWTH NET<br>GOAL | MEMBER GROWTH<br>ACTUAL | DROPPED<br>MEMBERS ACTUAL<br>(including transfers) |  |
| JULY/AUG/SEPT | 0             | 0           | 5             | JULY/AUG/SEPT         | 0                      | 127                     | 220                                                |  |
| OCT/NOV/DEC   | 1             | 0           | 13            | OCT/NOV/DEC           | 40                     | 190                     | 315                                                |  |
| JAN/FEB/MAR   | 0             | 0           | 1             | JAN/FEB/MAR           | 10                     | 196                     | 26                                                 |  |
| APR/MAY/JUNE  | 0             | 0           | 0             | APR/MAY/JUNE          | 0                      | 0                       | 0                                                  |  |